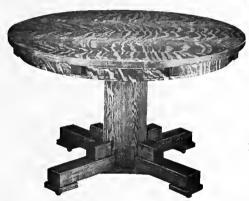

Commode No. 1020.

Maple, Imitation Quartered Oak Weathered. 20x34 in. Top. Wood Knobs. Weight 95 lbs. Price \$10.00.

Weight: 6-ft. 225 lbs., 8-ft. 245 lbs., 10-ft. 270 lbs. Golden and Weathered Wax.

No. 5046. 6-ft. Price \$37.00 8-ft. Price 41.00 10-ft. Price 45.00